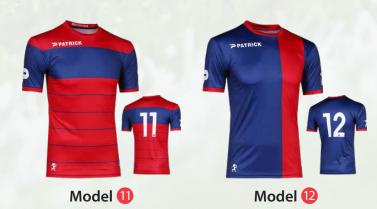

# PERSONALIZED SHIRTS

MENSON

HEMICAL

MICALS

EMICALS

SHIRTS • BASIC SUBLIMATION GENERAL INFORMATION

Model 1

F-----

Pick one of our 15 STANDARD DESIGNS and get your personalized shirt at the BEST PRICE AVAILABLE.

Model **2** 

2

Model 🕖

Model **3** 

3

Model 8

VICTORY red