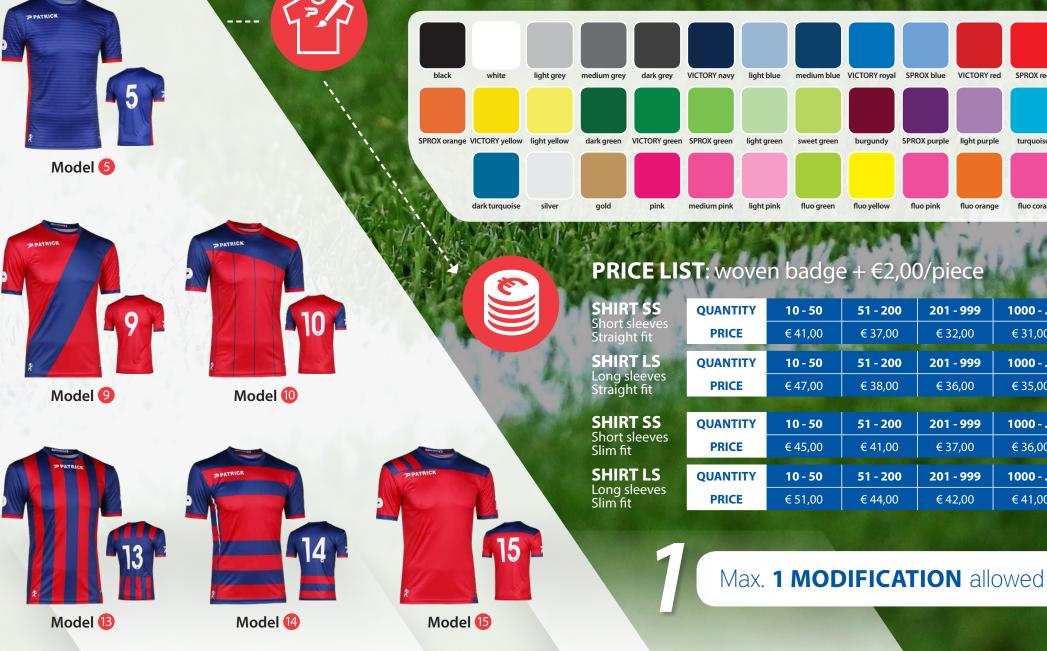

#### Choose one of our 35 AVAILABLE COLORS:

#### PRICE LIST: woven badge + €2,00/piece

Straight fit SHIRT LS Long sleeves Straight fit

SHIRT

**SHIRT SS** Short sleeves Slim fit

SHIRT LS Long sleeves Slim fit

| QUANTITY           | 10 - 50 | 51 - 200 | 201 - 999                | 1000    |
|--------------------|---------|----------|--------------------------|---------|
| PRICE              | € 45,00 | € 41,00  | € 36,00                  | € 33,00 |
|                    |         |          |                          |         |
| QUANTITY           | 10 - 50 | 51 - 200 | 201 - 999                | 1000    |
| PRICE              | € 51,00 | € 42,00  | € 40,00                  | € 37,00 |
| *                  | 3 8     |          | There are a state of the |         |
| QUANTITY           | 10 - 50 | 51 - 200 | 201 - 999                | 1000    |
| PRICE              | € 49,00 | € 45,00  | € 41,00                  | € 38,00 |
| the same water and |         |          | avat - Garan Arread      |         |
| QUANTITY           | 10 - 50 | 51 - 200 | 201 - 999                | 1000    |
| PRICE              | € 55,00 | € 48,00  | € 46,00                  | € 43,00 |

#### **BASIC SUBLIMATION:** Maximum 1 modification

allowed