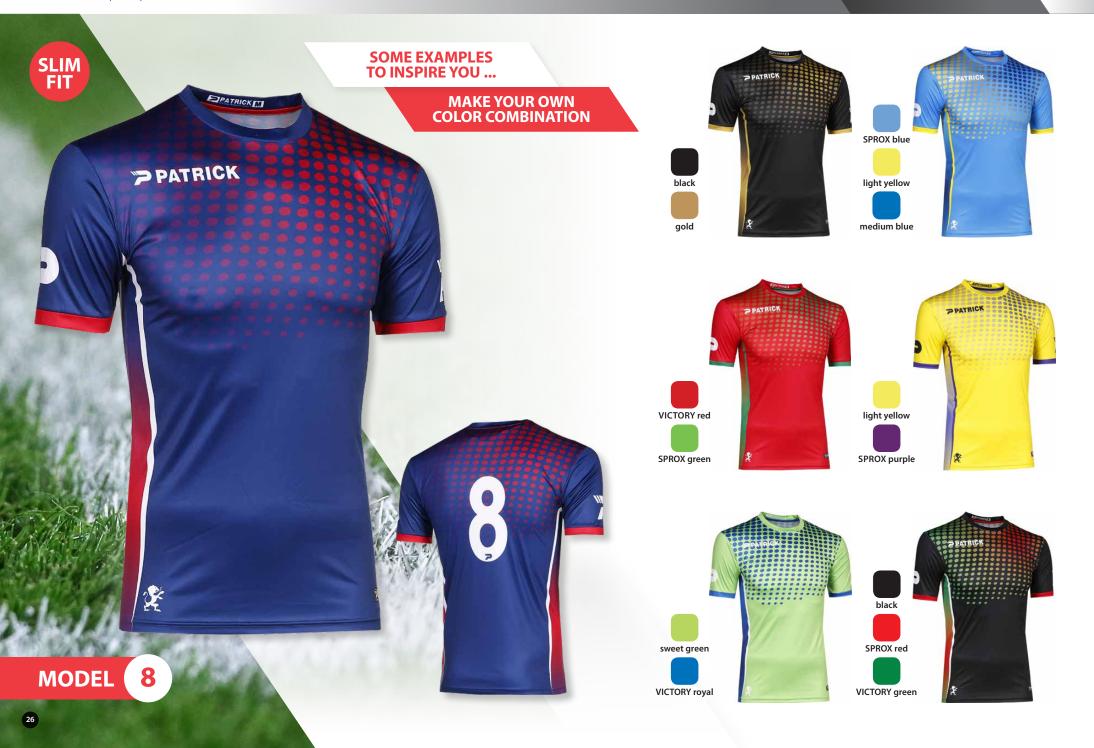

Pick one of our 15 STANDARD DESIGNS and get your personalized shirt at the BEST PRICE AVAILABLE.

Model **2** 

2

Model 🕖

Model **3** 

3

Model 8

VICTORY red

#### Choose one of our 35 AVAILABLE COLORS:

#### EXAMPLES BASIC SUBLIMATION • SHIRTS