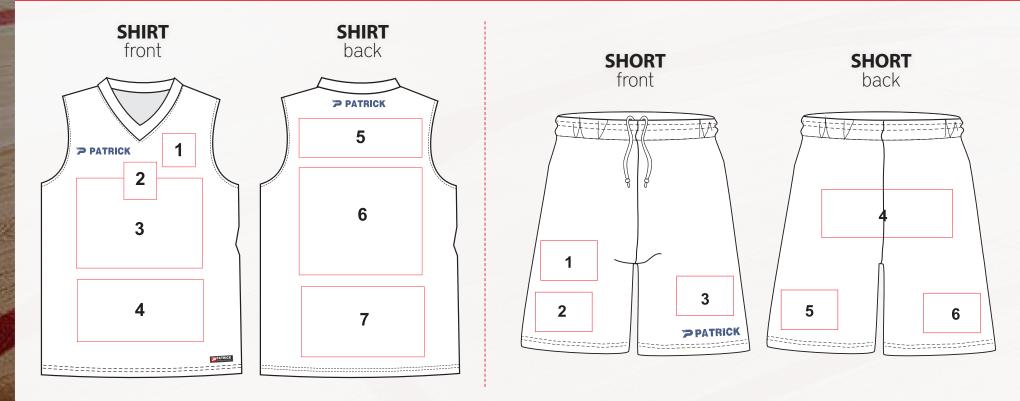

end us an example and we will make it our challenge to create a **UNIQUE SHIRT** for your club.

# FULL SUBLIMATION Basket

opréco

SICIÉIÉ

NAVIGATION DES TUAMOTU

A E

s Mousquetairs Recenteder S U P E R

> PATRICK

ANG-DU-FLIERS



### GENERAL INFORMATION FULL SUBLIMATION • BASKET

# Choose ANY COLOR YOU WANT:



# PRICE LIST:

| SINGLE SINGLET | QUANTITY | 10 - 50 | 51 - 200 | 201 - 999 |
|----------------|----------|---------|----------|-----------|
| Men/women      | PRICE    | € 49,00 | € 46,00  | € 43,00   |
| SINGLE SHORTS  | QUANTITY | 10 - 50 | 51 - 200 | 201 - 999 |
| Men/women      |          |         |          |           |

# + Design fee: €50,00/design

# Max. 3 MODIFICATIONS allowed



**BASKET** • TUNE YOUR OUTFIT

### **CHOOSE & POSITION SPONSORS, NUMBERS AND NAMES**



TUNE YOUR OUTFIT

# PERSONALIZED SIZE GUIDE

| MEN    |                | S        | М         | L          | XL         | XXL        | 3XL        | 4XL        |
|--------|----------------|----------|-----------|------------|------------|------------|------------|------------|
| WOMEN  | Chest (top)    | 86/93 cm | 94/101 cm | 102/109 cm | 110/117 cm | 118/125 cm | 126/132 cm | 133/137 cm |
| SENIOR | Waist (shorts) | 76/85 cm | 86/93 cm  | 94/101 cm  | 102/109 cm | 110/117 cm | 118/125 cm | 126/133 cm |

|           | at a set       | 4XS (5/6)<br>116 | 3XS (7/8)<br>128 | XXS (9/10)<br>140 | XS (11/12)<br>152 |
|-----------|----------------|------------------|------------------|-------------------|-------------------|
| /         | Chest (top)    | 56/61 cm         | 62/67 cm         | 6