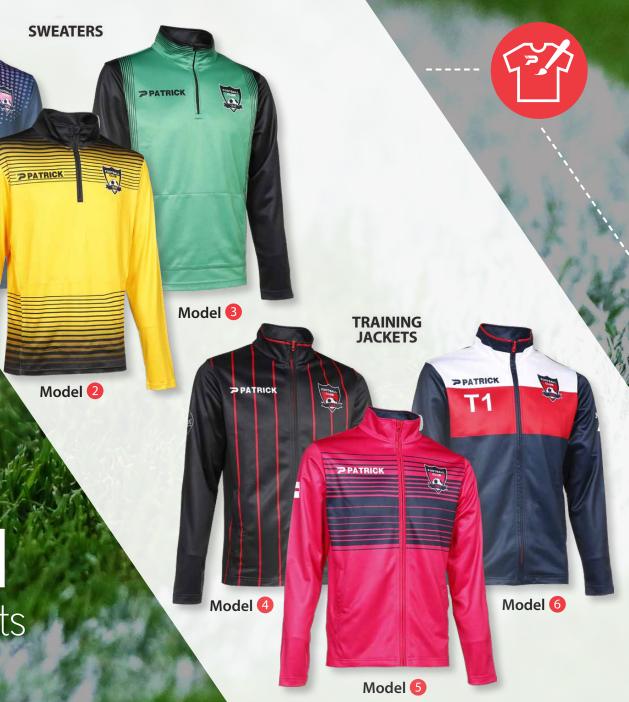

#### SWEATERS & TRAINING JACKETS · BASIC SUBLIMATION GENERAL INFORMATION

Pick one of our 6 STANDARD DESIGNS and get your personalized sweater or training jacket at the BEST PRICE AVAILABLE.

# BASIC Sweaters & Training Jackets

**Model** 

**NEW IN 2018** 

10

GENERAL INFORMATION BASIC SUBLIMATION · SWEATERS & TRAINING JACKETS

PATRICK

#### Choose one of our **35 AVAILABLE COLORS**:

JACKET

**QUANTITY** 51 - 200 10 - 50 201 - ... € 64,00 € 60,00 PRICE € 61,00 4 1 M 1 **QUANTITY** 10 - 50 51 - 200 201 - ... TRAINING PRICE €67,00 € 64,00 €63,00

#### Max. 1 MODIFICATION allowed