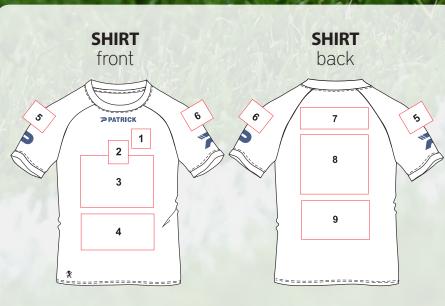

#### PRICE LIST: woven badge + €2,00/piece

Straight fit SHIRT LS Long sleeves Straight fit

SHIRT

**SHIRT SS** Short sleeves Slim fit

SHIRT LS Long sleeves Slim fit

| QUANTITY           | 10 - 50 | 51 - 200 | 201 - 999                | 1000    |
|--------------------|---------|----------|--------------------------|---------|
| PRICE              | € 45,00 | € 41,00  | € 36,00                  | € 33,00 |
|                    |         |          |                          |         |
| QUANTITY           | 10 - 50 | 51 - 200 | 201 - 999                | 1000    |
| PRICE              | € 51,00 | € 42,00  | € 40,00                  | € 37,00 |
| *                  | 3 8     |          | There are a state of the |         |
| QUANTITY           | 10 - 50 | 51 - 200 | 201 - 999                | 1000    |
| PRICE              | € 49,00 | € 45,00  | € 41,00                  | € 38,00 |
| the same water and |         |          | avat - Garan Arread      |         |
| QUANTITY           | 10 - 50 | 51 - 200 | 201 - 999                | 1000    |
| PRICE              | € 55,00 | € 48,00  | € 46,00                  | € 43,00 |