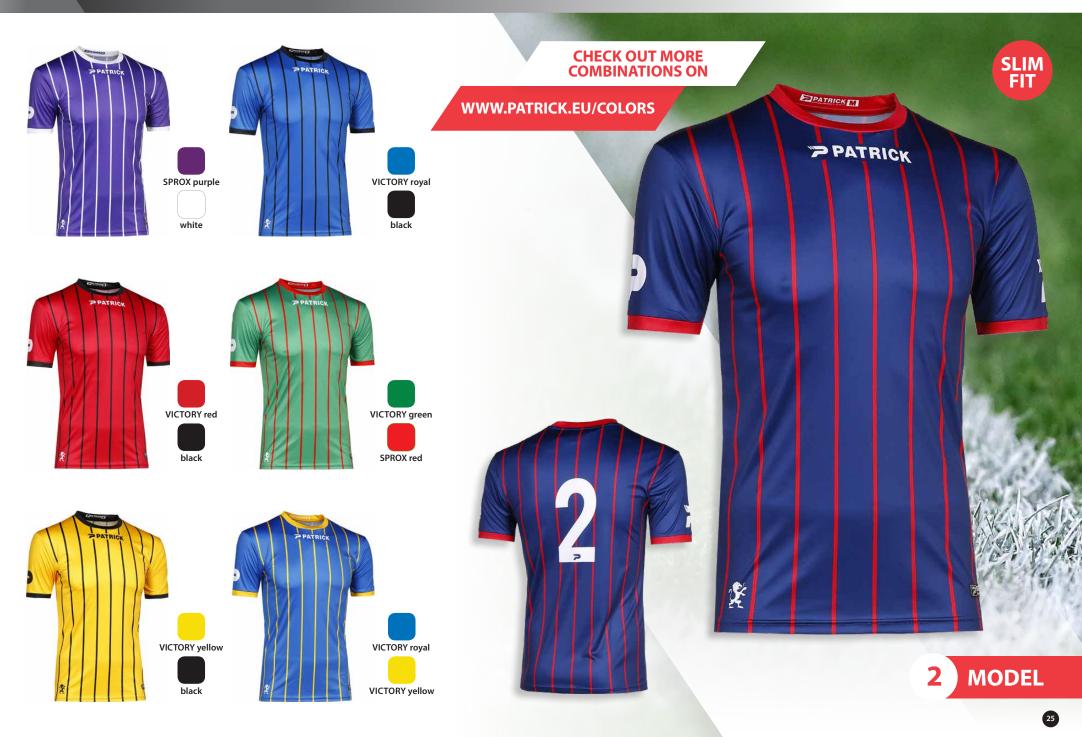

Pick one of our 15 STANDARD DESIGNS and get your personalized shirt at the BEST PRICE AVAILABLE.

Model **2** 

2

Model 🕖

Model **3** 

3

Model 8

VICTORY red

#### Choose one of our 35 AVAILABLE COLORS:

#### **SHIRTS • BASIC SUBLIMATION** EXAMPLES