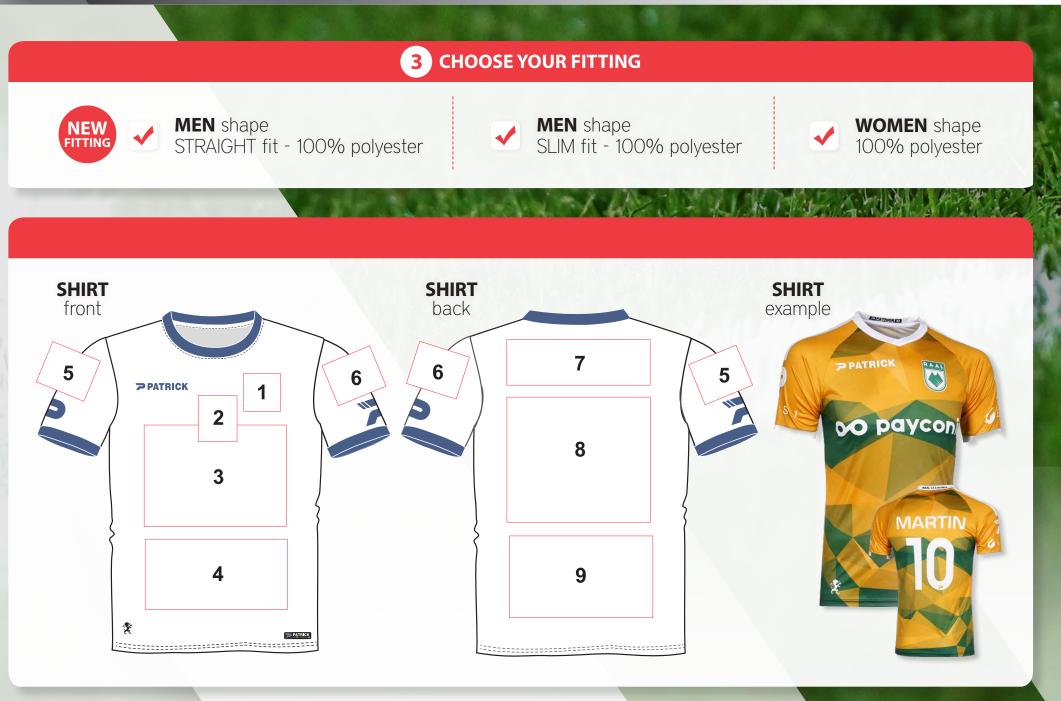

#### **SHIRTS** • TUNE YOUR SHIRT

# YOUR SHIRT

**TUNE YOUR SHIRT · SHIRTS** 

# PERSONALIZED SHORTS

GENERAL INFORMATION FULL SUBLIMATION • SHORTS

Choose ANY COLOR YOU WANT: PATRICK Position SPONSORS, INITIALS & NUMBERS: Choose YOUR FITTING: TRUST4 EN# # 年加引 = 1ŧ **MEN** shape **NEW** FITTING 100% polyester 1 **WOMEN** shape 3 5 6 2 100% polyester PATRICK GERM **PRICE LIST**: **QUANTITY** 51 - 200 201 - 999 10 - 50 1000 - ... PATAIC PRICE € 30,00 € 24,00 € 23,00 € 22,00 + Design fee: €50,00/design Max. 3 MODIFICATIONS allowed FULL SUBLINATION