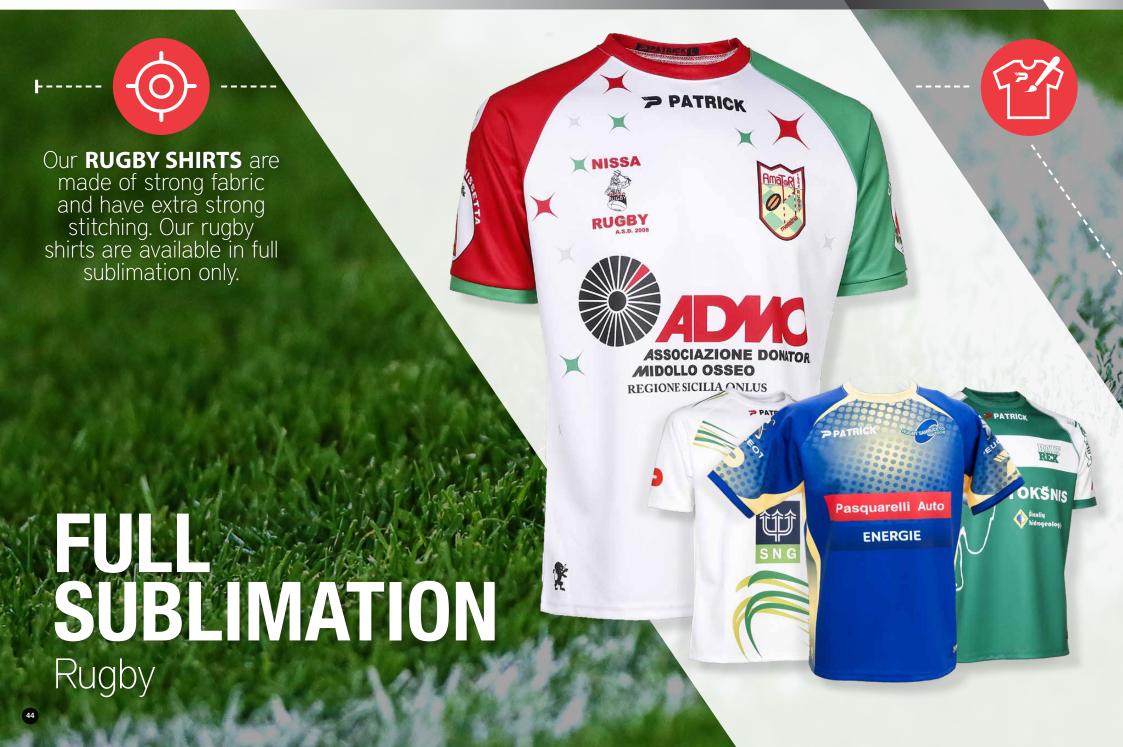

With **FULL SUBLIMATION**, you can create the shirt of your dreams! Send us an example and we will make it our challenge to create a **UNIQUE SHIRT** for your club.

### **FULL SUBLINATION** Unleash your imagination!

PATRICK

D

X

**EAP** 

superpl

EA

bistro