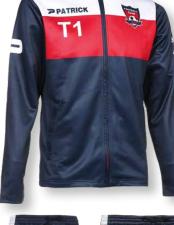

### FULL SUBLINATION Sweaters & Training Jackets

**NEW IN 2018** 

12

PATRICK

10

PATRICK

SPROX

PATRICK

TRAINING JACKETS GENERAL INFORMATION FULL SUBLIMATION • SWEATERS & TRAINING JACKETS

a

PATRICK

F

#### Choose ANY COLOR YOU WANT:

VEA

TRAININ JACKET

| a la | QUANTITY | 10 - 50 | 51 - 200  | 201            |
|------|----------|---------|-----------|----------------|
| ER   | PRICE    | € 66,00 | €63,00    | € 62,00        |
|      | 1.4      | 1 N F   | 1.1.1.1.1 | and all states |
| NG   | QUANTITY | 10 - 50 | 51 - 200  | 201            |
|      | PRICE    | € 69,00 | € 66,00   | € 65,00        |