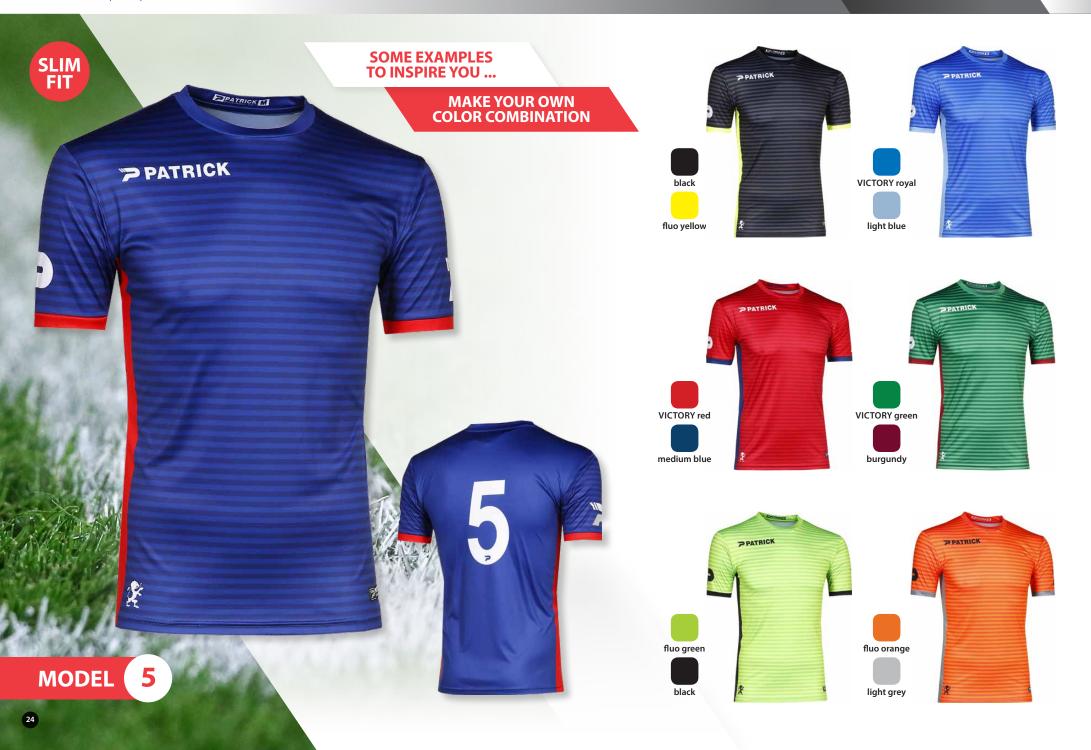

Pick one of our 15 STANDARD DESIGNS and get your personalized shirt at the BEST PRICE AVAILABLE.

Model **2** 

2

Model 🕖

Model **3** 

3

Model 8

VICTORY red

#### Choose one of our 35 AVAILABLE COLORS:

#### EXAMPLES BASIC SUBLIMATION • SHIRTS

23