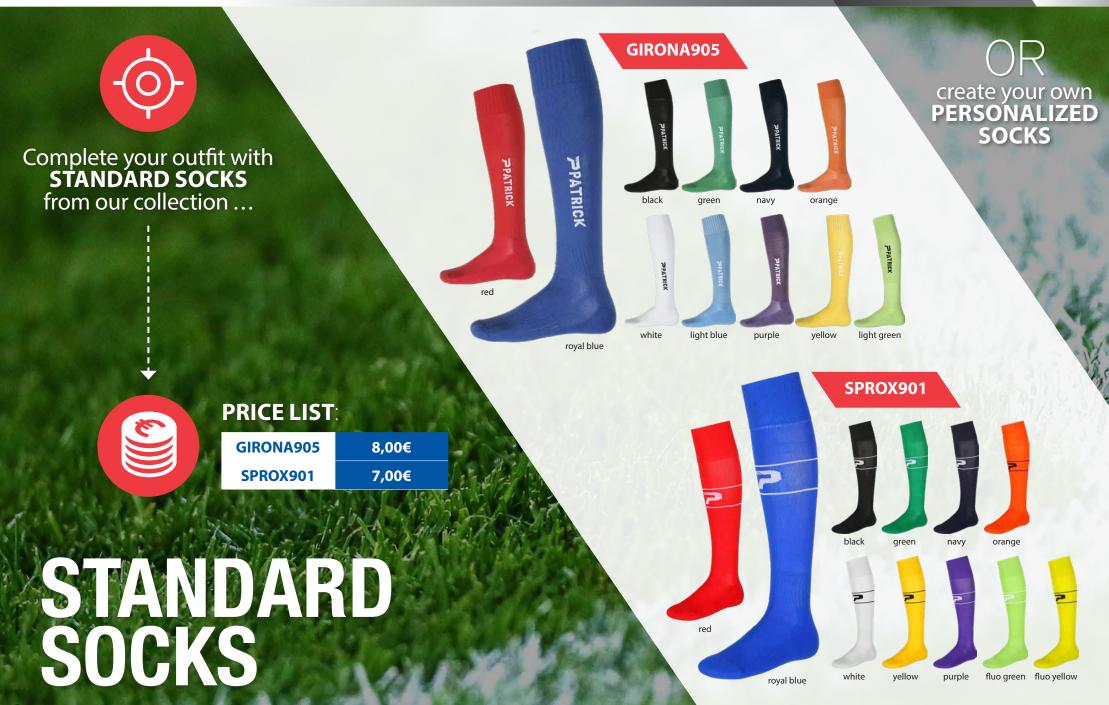

# PERSONALIZED SOCKS

PATRICK l'Épprit du Sport

**SOCKS • STANDARD** GENERAL INFORMATION

GENERAL INFORMATION PERSONALIZED • SOCKS

# **MATCH YOUR SOCKS** with the color of your shirt & **ADD YOUR LOGO** :

# PRICE LIST:

QUANTITY PRICE >**200** € 12,00 Reorder as from **50 PAIRS** (25 pairs/size)

RCH

## + Design fee: €50,00/design