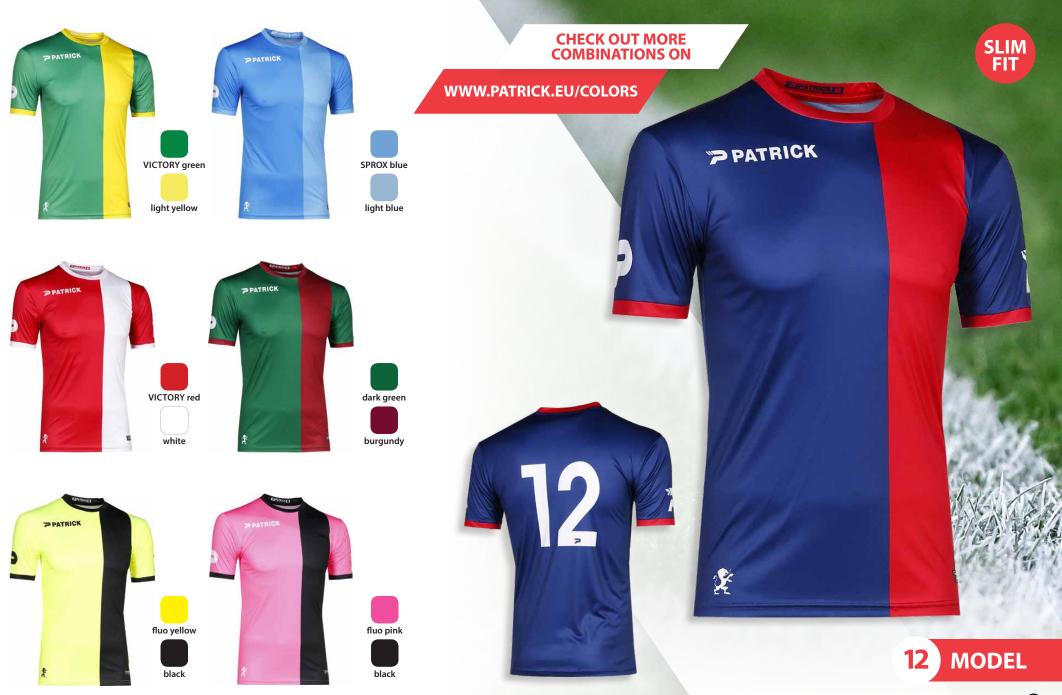

00€ SEE PAGE 111

GRANADA205 TRAINING PANTS COLOR 029 32,00€

SEE PAGE 111

GRANADA201 3/4 TRAINING PANTS COLOR 029

**17,00 €** SEE PAGE 111



# PERSONALIZED SHIRTS

MENSON

HEMICAL

MICALS

EMICALS



SHIRTS • BASIC SUBLIMATION GENERAL INFORMATION

Model 1

F-----

Pick one of our 15 STANDARD DESIGNS and get your personalized shirt at the BEST PRICE AVAILABLE.





Model **2** 

2



Model 🕖

Model **3** 

3





Model 8





VICTORY red

fluo orange

201 - 999

€ 32,00

201 - 999

€ 36.00

201 - 999

€ 37,00

201 - 999

€ 42,00

SPROX red

turquoise

fluo coral

1000 - ...

€ 31,00

1000 - ...

€ 35,00

1000 - ...

€ 36.00

1000 - ...

€ 41,00

GENERAL INFORMATION BASIC SUBLIMATION • SHIRTS



#### Choose one of our 35 AVAILABLE COLORS:







#### EXAMPLES BASIC SUBLIMATION • SHIRTS



23



#### **SHIRTS • BASIC SUBLIMATION** EXAMPLES





#### EXAMPLES BASIC SUBLIMATION • SHIRTS





#### **SHIRTS · BASIC SUBLIMATION** EXAMPLES





#### EXAMPLES BASIC SUBLIMATION • SHIRTS





28

SHIRTS • FULL SUBLIMATION GENERAL INFORMATION

MARTIN

PATRICK

o paycon

RAAL

PATRICK

With **FULL SUBLIMATION**, you can create the shirt of your dreams! Send us an example and we will make it our challenge to create a **UNIQUE SHIRT** for your club.

### **FULL SUBLINATION** Unleash your imagination!

PATRICK

D

X

**EAP** 

superpl

EA

bistro

desanto

OPS ANTIER Gino Pieters



#### GENERAL INFORMATION FULL SUBLIMATION • SHIRTS

#### Choose ANY COLOR YOU WANT:

#### PRICE LIST: woven badge + €2,00/piece

Straight fit SHIRT LS Long sleeves Straight fit

SHIRT

**SHIRT SS** Short sle