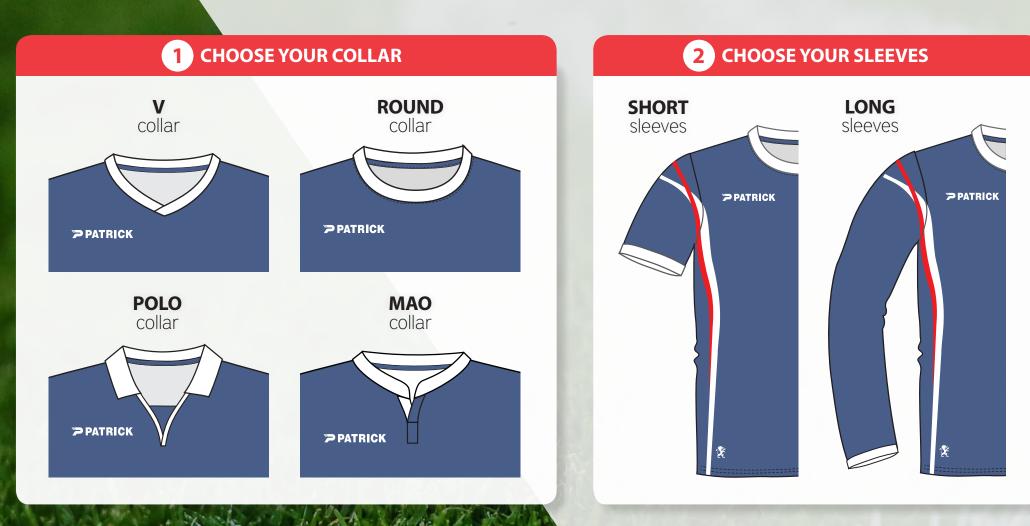

51 - 200 | 201 - 999                | 1000    |
| PRICE              | € 51,00 | € 42,00  | € 40,00                  | € 37,00 |
| *                  | 3 8     |          | There are a state of the |         |
| QUANTITY           | 10 - 50 | 51 - 200 | 201 - 999                | 1000    |
| PRICE              | € 49,00 | € 45,00  | € 41,00                  | € 38,00 |
| the same water and |         |          | avat - Garan Arread      |         |
| QUANTITY           | 10 - 50 | 51 - 200 | 201 - 999                | 1000    |
| PRICE              | € 55,00 | € 48,00  | € 46,00                  | € 43,00 |

+ Design fee: €50,00/design

Max. 3 MODIFICATIONS allowed

PATRICK

SHIRTS • FULL SUBLIMATION EXAMPLES





EXAMPLES FULL SUBLIMATION • SHIRTS





#### **SHIRTS** • TUNE YOUR SHIRT



# YOUR SHIRT



**TUNE YOUR SHIRT · SHIRTS** 





# PERSONALIZED SHORTS





GENERAL INFORMATION FULL SUBLIMATION • SHORTS

Choose ANY COLOR YOU WANT: PATRICK Position SPONSORS, INITIALS & NUMBERS: Choose YOUR FITTING: TRUST4 EN# # 年加引 = 1ŧ **MEN** shape **NEW** FITTING 100% polyester 1 **WOMEN** shape 3 5 6 2 100% polyester PATRICK GERM **PRICE LIST**: **QUANTITY** 51 - 200 201 - 999 10 - 50 1000 - ... PATAIC PRICE € 30,00 € 24,00 € 23,00 € 22,00 + Design fee: €50,00/design Max. 3 MODIFICATIONS allowed FULL SUBLINATION



# PERSONALIZED SOCKS

PATRICK l'Épprit du Sport

**SOCKS • STANDARD** GENERAL INFORMATION





GENERAL INFORMATION PERSONALIZED • SOCKS

# **MATCH YOUR SOCKS** with the color of your shirt & **ADD YOUR LOGO** :

# PRICE LIST:

QUANTITY PRICE >**200** € 12,00 Reorder a