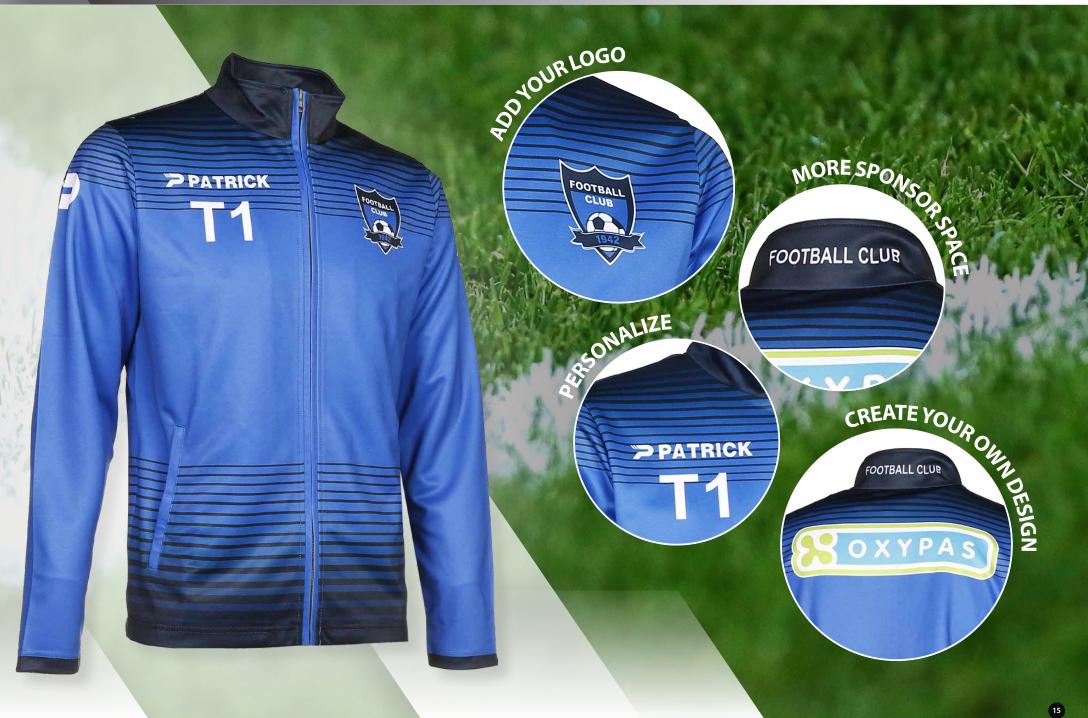

#### SWEATERS & TRAINING JACKETS • FULL SUBLIMATION GENERAL INFORMATION

**SWEATERS** 

FOOTBALL

With FULL

**SUBLIMATION**, you can create the sweater or training jacket of your dreams! Send us an example and we will make it our challenge to create a **UNIQUE DESIGN** for your club.

### FULL SUBLINATION Sweaters & Training Jackets

**NEW IN 2018** 

12

PATRICK

10

PATRICK

SPROX

PATRICK