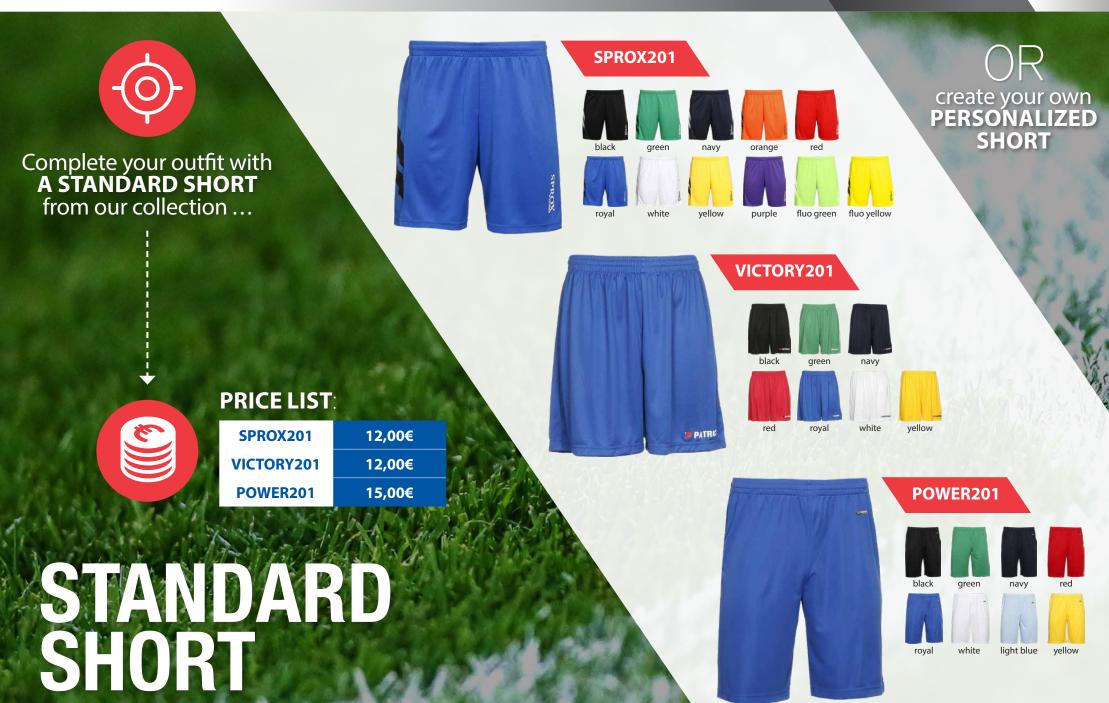

#### COMPLETE YOUR OUTFIT WITH STANDARD TRAINING PANTS FROM OUR COLLECTION

IMPACT215 3/4 TRAINING PANTS

COLOR 009

17,00€

SEE PAGE 73-81

IMPACT201 TRAINING PANTS COLOR 035 25,00€ SEE PAGE 73-81

IMPACT215 3/4 TRAINING PANTS COLOR 035

**17,00€** SEE PAGE 73-81

COLOR 001

SEE PAGE 21-57

SPROX215 3/4 TRAINING PANTS

17,00€

SPROX205 TRAINING PANTS COLOR 029 20,00€

COLOR 029 17,00€ SEE PAGE 21-57 SEE PAGE 21-57

SPROX215 3/4 TRAINING PANTS

IMPACT201 TRAINING PANTS

COLOR 009

25,00€ SEE PAGE 73-81

16

SPROX205 TRAINING PANTS

COLOR 001

20,00€

SEE PAGE 21-57