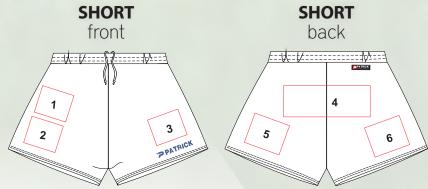

# PERSONALIZED SHORTS

GENERAL INFORMATION FULL SUBLIMATION • SHORTS

Choose ANY COLOR YOU WANT: PATRICK Position SPONSORS, INITIALS & NUMBERS: Choose YOUR FITTING: TRUST4 EN# # 年加引 = 1ŧ **MEN** shape **NEW** FITTING 100% polyester 1 **WOMEN** shape 3 5 6 2 100% polyester PATRICK GERM **PRICE LIST**: **QUANTITY** 51 - 200 201 - 999 10 - 50 1000 - ... PATAIC PRICE € 30,00 € 24,00 € 23,00 € 22,00 + Design fee: €50,00/design Max. 3 MODIFICATIONS allowed FULL SUBLINATION