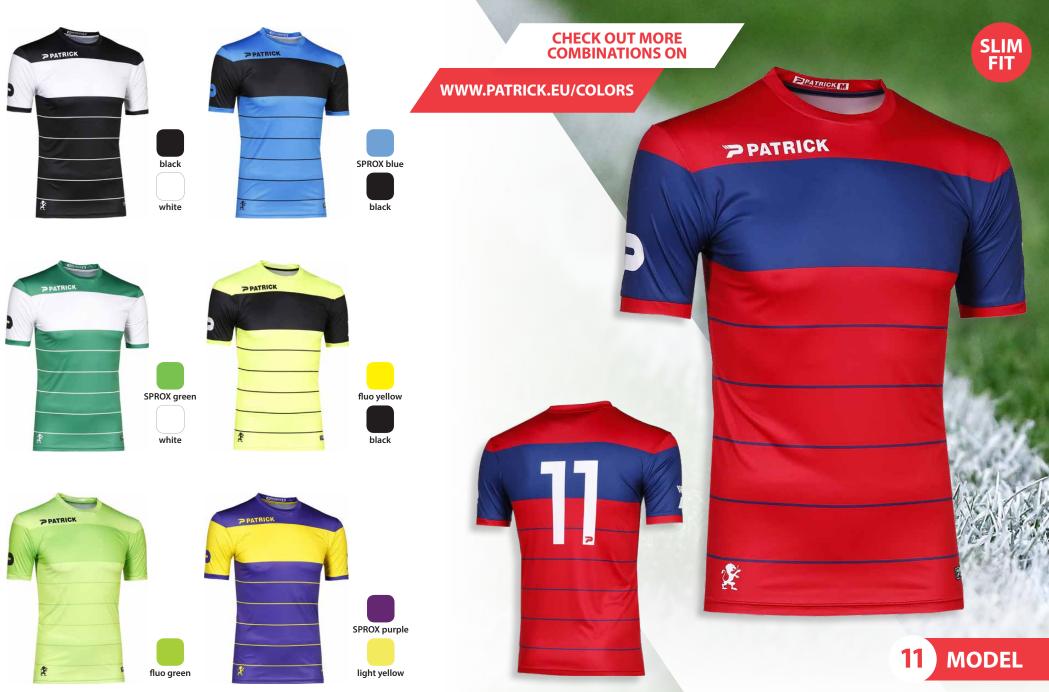

Pick one of our 15 STANDARD DESIGNS and get your personalized shirt at the BEST PRICE AVAILABLE.

Model **2** 

2

Model 🕖

Model **3** 

3

Model 8

VICTORY red

#### Choose one of our 35 AVAILABLE COLORS:

#### **SHIRTS · BASIC SUBLIMATION** EXAMPLES