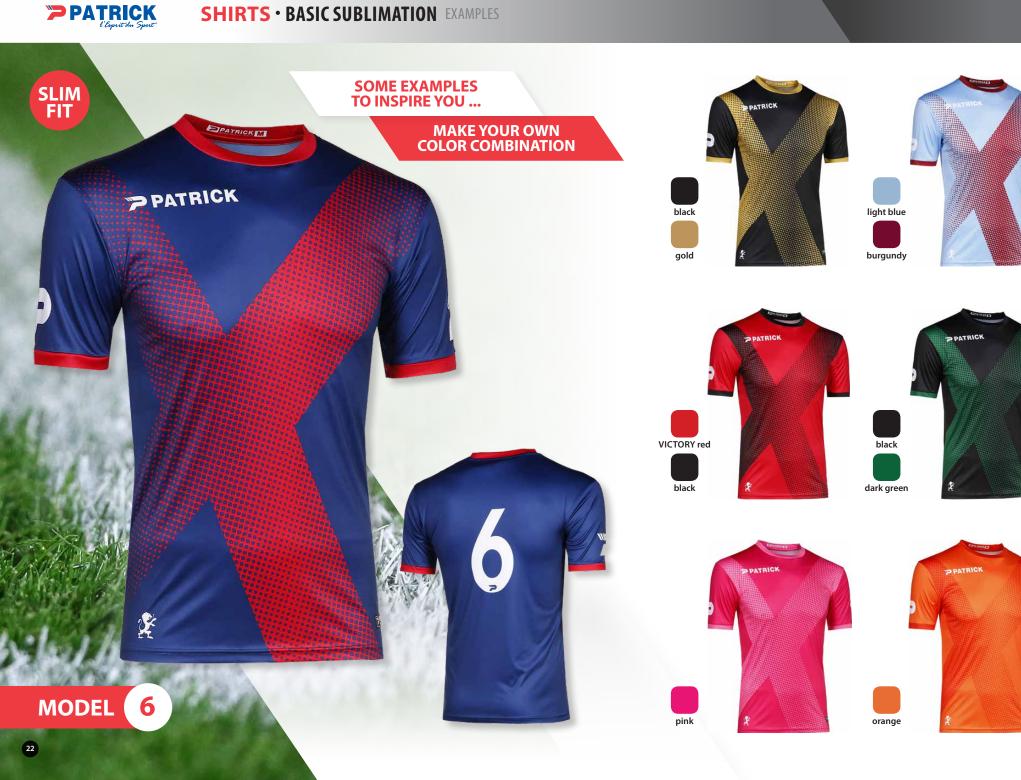

With **FULL SUBLIMATION**, you can create the shirt of your dreams! Send us an example and we will make it our challenge to create a **UNIQUE SHIRT** for your club.

### **FULL SUBLINATION** Unleash your imagination!

PATRICK

D

X

**EAP** 

superpl

EA

bistro

#### Choose ANY COLOR YOU WANT: