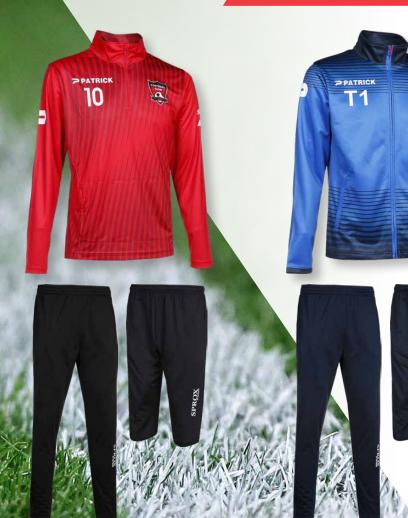

# PERSONALIZED **SWEATERS & TRAINING JACKETS**

## **NEW IN 2018**

Design your complete club collection. Customize our high-quality sweaters and training jackets with your logos, sponsors, names, initials and numbers. Available in basic and full sublimation.

#### COMPLETE YOUR OUTFIT WITH STANDARD TRAINING PANTS FROM OUR COLLECTION

IMPACT215 3/4 TRAINING PANTS

COLOR 009

17,00€

SEE PAGE 73-81

IMPACT201 TRAINING PANTS COLOR 035 25,00€ SEE PAGE 73-81

IMPACT215 3/4 TRAINING PANTS COLOR 035

#### COMPLETE YOUR OUTFIT WITH STANDARD TRAINING PANTS FROM OUR COLLECTION

GIRONA225 3/4 TRAINING PANTS COLOR BLK GIRONA215 TRAINING PANTS COLOR BLK

21,00€ SEE PAGE 83-89

18,00€ SEE PAGE 83-89

COLOR NAV

18,00€